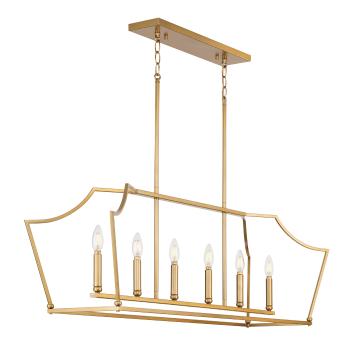

## **Parkhurst**

Parkhurst Collection Six-Light New Traditional Brushed Bronze Linear Island Chandelier Light

Category: Island/Linear Finish: Brushed Bronze (Plated) Construction: Steel Construction

Width: 42 in Depth: 13 in Height: 15-1/8 in

Overall Ht. W/Chain Or Stem: 89-1/2 in

| MOUNTING                                                                          | ELECTRICAL               | LAMPING                          | ADDITIONAL INFORMATION    |
|-----------------------------------------------------------------------------------|--------------------------|----------------------------------|---------------------------|
| Ceiling Chain                                                                     | 10 feet of wire supplied | (6) Candelabra Base (E12) Socket | cULus Dry Location Listed |
| Mounting backplate for outlet box included                                        | 120 VAC                  | Lamp Type B10                    | 1-year Limited Warranty   |
|                                                                                   |                          | Incandescent: 60-watt MAX per    |                           |
| Two pieces of 48 in of 9 Gauge                                                    |                          | socket                           |                           |
| ,                                                                                 |                          |                                  |                           |
| chain supplied (2) with quick<br>links                                            |                          | LED: 12.5-watt MAX per socket    |                           |
|                                                                                   |                          | Fully dimmable with dimmable     |                           |
| Two 12" lengths of stem included                                                  |                          | bulbs                            |                           |
| Canopy covers a standard 4" recessed outlet box: 18.12" W., 0.75" ht., 4.5" depth |                          |                                  |                           |